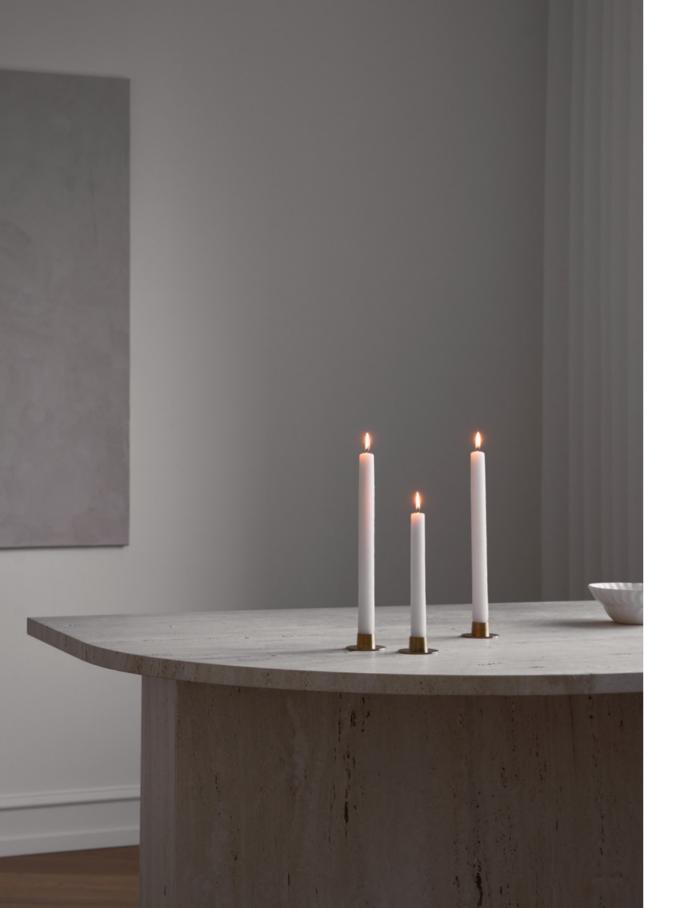

#### **CANDLE HOLDERS**

Designed by Erik for his and Ester's silver wedding anniversary, our classic, stylish candle holder has since become one of our best-selling accessories. Size medium holds both taper candles and cylindrical candles and size small can be used with our slim candles.

ester & erik candle holder, small Fits slim candles H: 1,8 cm, Dia: 4 cm (inner dia: 1,5 cm)

Shiny Gold

SKU: 677-90

Matt Gold

SKU: 677-94

Matt Silver

SKU: 677-96

Shiny Rose Gold SKU: 677-70

SKU: 677-75

Matt Rose Gold SKU: 677-71

ester & erik candle holder, medium Fits taper- and cylindrical candles H: 2,3 cm, Dia: 6 cm (inner dia: 2,2 cm)

Shiny Gold

SKU: 777-90

Matt Gold

SKU: 777-94

Shiny Silver