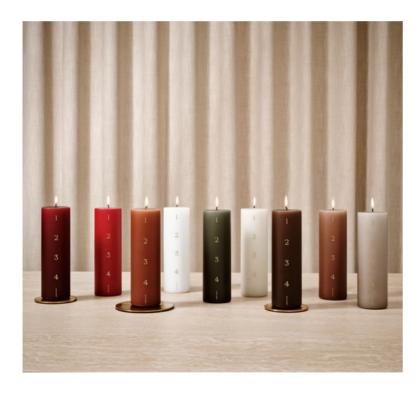

# PILLAR CANDLES

Our pillar candles are available in a large palette of 93 colours and 12 different sizes. Our pillar candles are manufactured using a technique called cold compacting where the high-quality paraffin wax is compressed at a pressure of two tons. The intense pressure results in an exceptionally high-quality candle with unparalleled burn time.

#### **CALENDAR CANDLES**

Calendar candles are for many people a fixed tradition in December. The tradition relates to a lot of joy, and with butterflies in the stomach you count the days to Christmas eve. The flickering flame of the candle evokes a sense of magic during peaceful moments spent with loved ones. Our calendar candles are available as both cone and pillar candles, offered in 14 sophisticated colors. Their classic design exudes elegance and can stand alone as a beautiful centerpiece, be displayed on our candle plate or any other suitable surface.