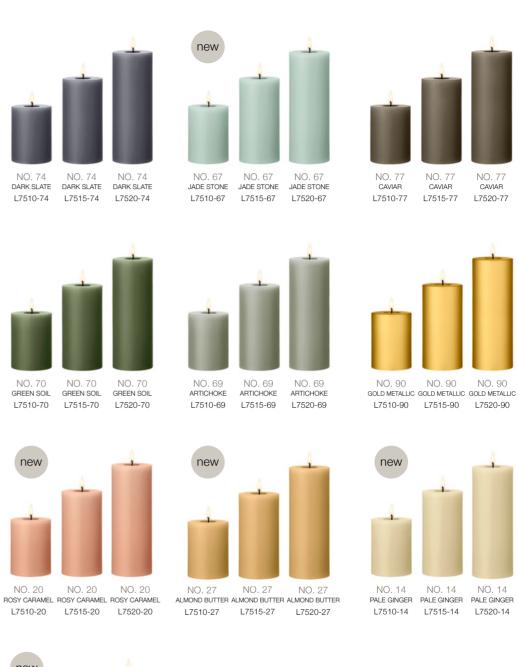

# PILLAR CANDLES

Our pillar candles are available in a large palette of 93 colours and 12 different sizes. Our pillar candles are manufactured using a technique called cold compacting where the high-quality paraffin wax is compressed at a pressure of two tons. The intense pressure results in an exceptionally high-quality candle with unparalleled burn time.

# 97 COLOURS

At ester & erik, we work with an unusually large colour programme

– because we love variety, and because we believe that colours lend

personality and ambience to every room.

The range comprises 97 colours, and we are continually developing new shades and tints, making sure you can always find just what you are looking for in our large colour universe.