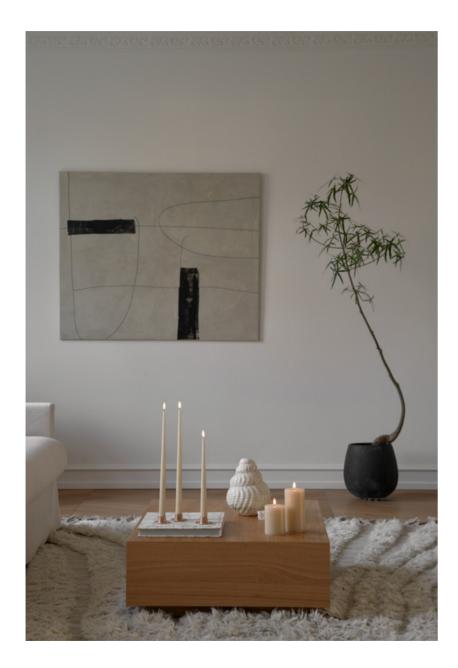

# TAPER CANDLES

The classic taper candle was the very first candle in our production, and even after 35 years it continues to be our best-selling candle by far. The candle's fine, pointed top has always made it unique – a distinctive feature from which it derives the elegant, slender look that distinguishes it as an ester & erik candle.

# PILLAR CANDLES

Our pillar candles are available in a large palette of 93 colours and 12 different sizes. Our pillar candles are manufactured using a technique called cold compacting where the high-quality paraffin wax is compressed at a pressure of two tons. The intense pressure results in an exceptionally high-quality candle with unparalleled burn time.