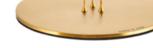

#### **CANDLE PLATES**

Our round plates have an elegant and contemporary design that complements our entire range of handmade candles. Specifically crafted to use with our cone and pillar candles, each plate features three spikes to securely hold the candle in place, while a foam backing ensures protection of the surface it rests upon.

ester & erik candle plate, small Fits all cone candles and pillar candles Dia: 9 cm

Shiny Gold SKU: 444-90

Matt Gold SKU: 444-94

Shiny Silver SKU: 444-92

Matt Silver SKU: 444-96

Shiny Black SKU: 444-74

Matt Black SKU: 444-75

Shiny Rose Gold

Matt Rose Gold SKU: 444-71

ester & erik candle plate, medium Fits all cone candles and pillar candles Dia: 12 cm

Shiny Gold SKU: 555-90

Matt Gold SKU: 555-94

Shiny Silver SKU: 555-92

Matt Silver SKU: 555-96