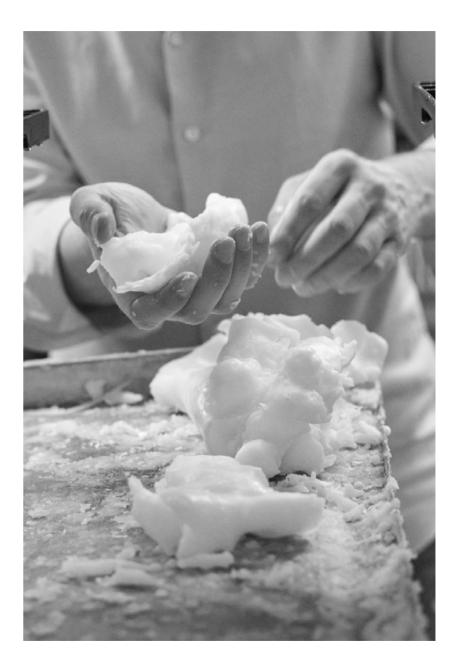

Our candles are natural products made from wax, wick and dye of the highest quality. The candles are made from 100% pure paraffin wax, which can be heated and used without the need to add any artificial ingredients. The wick is made of 100% pure cotton, while both the dyes and lacquers are water-based and contain neither acetone nor aniline.

All of our taper-, slim-, cone- and cylindrical candles are self-extinguishing, ensuring that the flame naturally extinguishes itself 2-3 centimeters from the bottom.

Ester holding 100% pure paraffin wax.