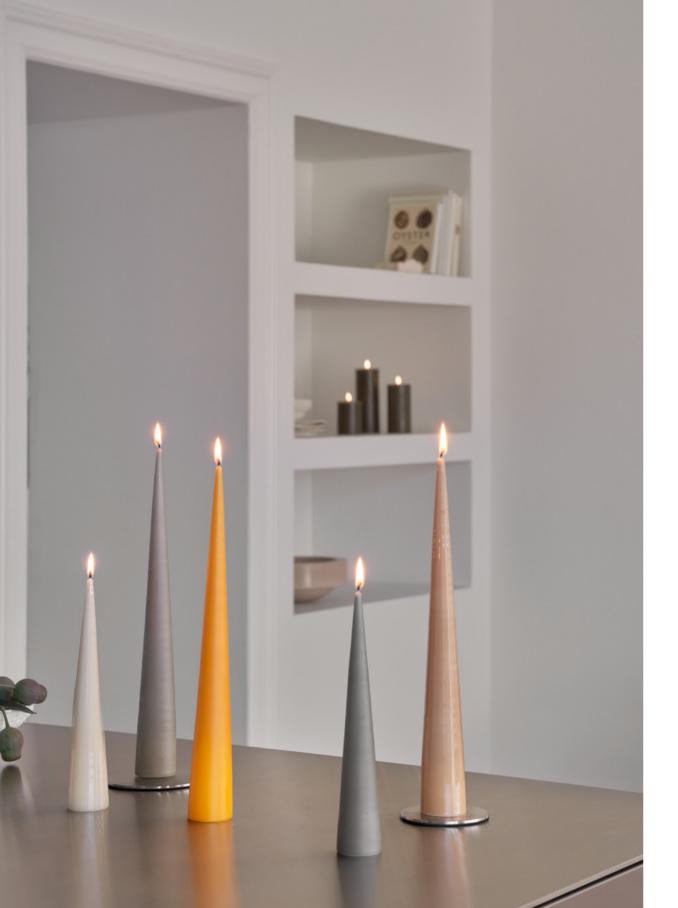

# **CONE CANDLES**

Our cone candles were originally designed as a decorative Christmas candle intended for use on wreaths and as part of festive decorations. The self-standing cone candle, combined with its classic shape, presents an elegant aesthetic when displayed independently or on our candle plates. Our collection features cone candles in three distinct heights, offering the option to vary heights to individual preferences.