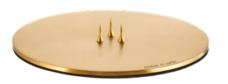

#### **CANDLE PLATES**

Our round plates have an elegant and contemporary design that complements our entire range of handmade candles. Specifically crafted to use with our cone and pillar candles, each plate features three spikes to securely hold the candle in place, while a foam backing ensures protection of the surface it rests upon.

ester & erik candle plate, small Fits all cone candles and pillar candles Dia: 9 cm

Shiny Gold SKU: 444-90

Matt Gold SKU: 444-94

Shiny Silver SKU: 444-92

Matt Silver SKU: 444-96

Shiny Black SKU: 444-74

Matt Black SKU: 444-75

Shiny Rose Gold

Matt Rose Gold SKU: 444-71

ester & erik candle plate, medium Fits all cone candles and pillar candles Dia: 12 cm

Shiny Gold SKU: 555-90

Matt Gold SKU: 555-94

Shiny Silver SKU: 555-92

Matt Silver SKU: 555-96