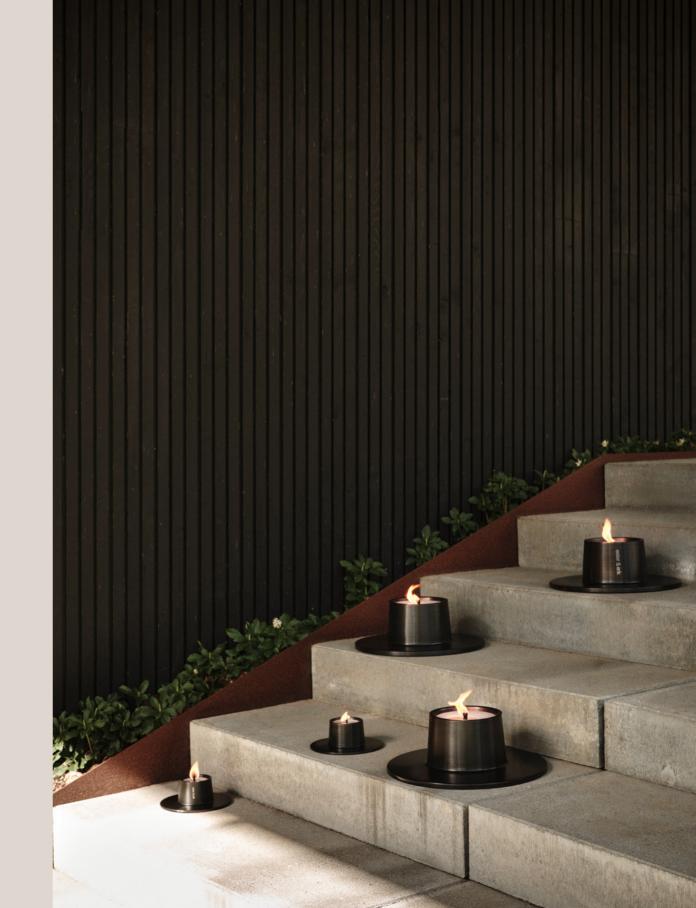

#### **OUTDOOR CANDLE HOLDERS**

Introducing our Outdoor Candle Holder Collection, designed with our indoor candle holder in mind. Make your outdoor space as cozy and enchanting as your indoor haven with these elegant outdoor accessories.

Crafted with attention to detail, our candle holders are constructed from high-quality PVD coated stainless steel, making them scratch and corrosion resistant and ensuring long-lasting use. PVD coating is an environmentally friendly option as it does not release harmful chemicals during the coating process.

Let's create memorable moments, no matter the season.

Outdoor candle holders in matt silver, size small and large.

Outdoor candle holders in matt gold, size small and large.

#### **OUTDOOR CANDLE HOLDERS**

Our Outdoor Candle Holders are available in two sizes and three colours: matt gold, matt silver and matt black. Use the two sizes together or separately and create a magical outdoor space on the terrace or at the front door.