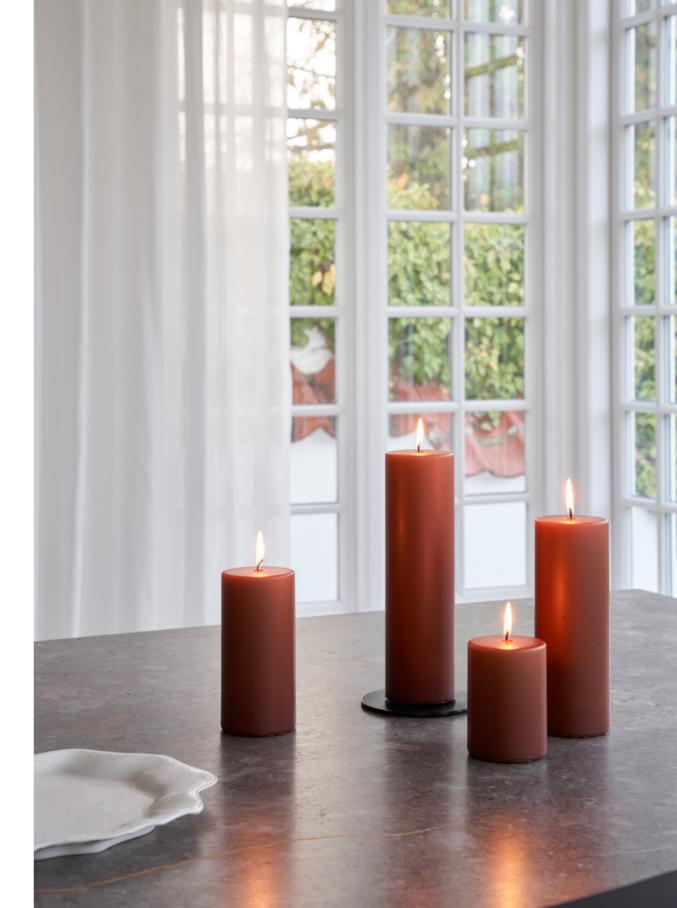

#### CYLINDRICAL CANDLES

A lot of care goes into our cylindrical candles, as it is extremely difficult to produce a cylindrical candle using our dipping method. However, we have succeeded in doing just that, and the result is a beautiful and modern candle which is completely straight at the top. The cylindrical candle is available in two heights, and can easily be combined with our other classic candles, depending on the look you wish to create.

# PILLAR CANDLES

Our pillar candles are available in a large palette of 93 colours and 12 different sizes. Our pillar candles are manufactured using a technique called cold compacting where the high-quality paraffin wax is compressed at a pressure of two tons. The intense pressure results in an exceptionally high-quality candle with unparalleled burn time.