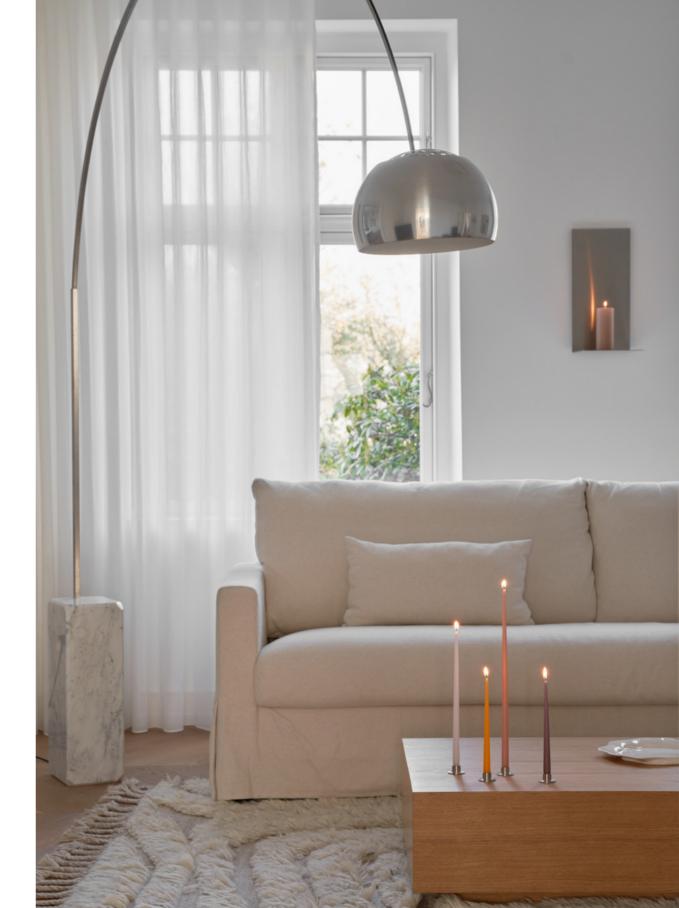

# TAPER CANDLES

The classic taper candle was the very first candle in our production, and even after 35 years it continues to be our best-selling candle by far. The candle's fine, pointed top has always made it unique – a distinctive feature from which it derives the elegant, slender look that distinguishes it as an ester & erik candle.

# SLIM CANDLES

The slim candle is an old, traditional candle which has existed for generations, and has been produced in many different shapes and heights. We have done our own interpretation of the slim candle, as a little sister to our popular taper candle – with the same shape and elegance, but with a smaller diameter. The slim candle is supplied in three heights.

#### CYLINDRICAL CANDLES

A lot of care goes into our cylindrical candles, as it is extremely difficult to produce a cylindrical candle using our dipping method. However, we have succeeded in doing just that, and the result is a beautiful and modern candle which is completely straight at the top. The cylindrical candle is available in two heights, and can easily be combined with our other classic candles, depending on the look you wish to create.