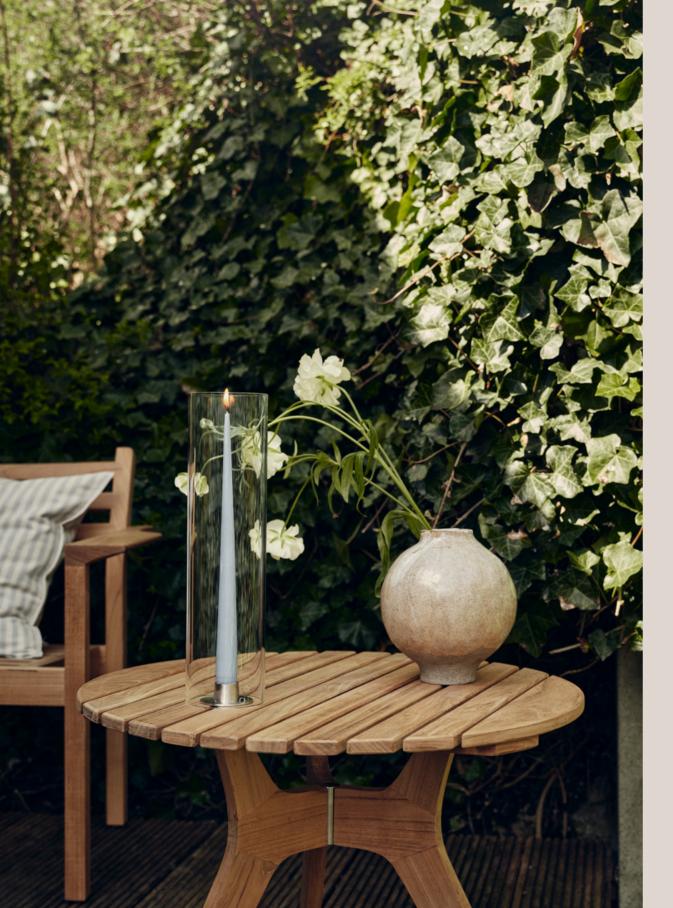

#### CYLINDRICAL GLASS HURRICANES

The cylindrical glass hurricanes protect the flame from the wind, allowing you to enjoy your outdoor events without interruptions. Our cylindrical glass hurricanes are available in two heights - 35 cm and 45 cm - and are the perfect accessory for any outdoor table setting. Experience the perfect balance of aesthetics and functionality with our cylindrical glass hurricanes, featuring three small air holes at the bottom to ensure a beautiful and steady flame on the candle.

#### CYLINDRICAL GLASS HURRICANE

If you want to create an outdoor table setting with a mix of candle holders, our cylindrical glass hurricanes are perfect for our candle holders in size small and size medium.

The cylindrical glass with a height of 35 / 45 cm fits all slim, taper and cylindrical candles with a maximum height of 32 / 42 cm.

We recommend to use candles in matt.

ester & erik cylindrical glass hurricanes H: 35 / 45 cm, Dia: 9 cm