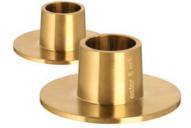

#### **CANDLE HOLDERS**

Designed by Erik for his and Ester's silver wedding anniversary, our classic, stylish candle holder has since become one of our best-selling accessories. Size medium holds both taper candles and cylindrical candles and size small can be used with our slim candles.

ester & erik candle holder, small Fits slim candles H: 1,8 cm, Dia: 4 cm (inner dia: 1,5 cm)

Shiny Gold

SKU: 677-90

Matt Gold

SKU: 677-94

Matt Silver

SKU: 677-96

Shiny Rose Gold SKU: 677-70

SKU: 677-75

Matt Rose Gold SKU: 677-71

ester & erik candle holder, medium Fits taper- and cylindrical candles H: 2,3 cm, Dia: 6 cm (inner dia: 2,2 cm)

Shiny Gold

SKU: 777-90

Matt Gold

SKU: 777-94

Shiny Silver