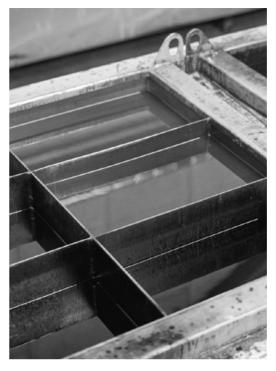

#### **COLOURED BY HAND**

To achieve the best result when colouring a frame with up to 66 candles, we are keeping up our tradition of hand-dipping the candles in coloured wax.

Our special technique ensures a smooth and dirtfree finish, with each candle receiving individual attention during the process. Our unique overdipping wax brings out vibrant colors for a highquality finish every time.