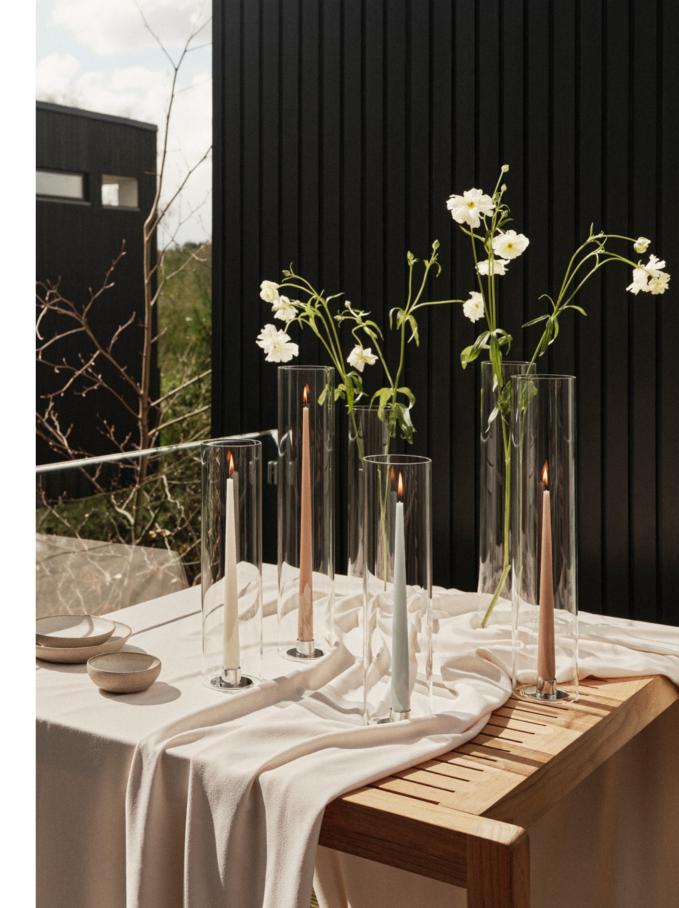

#### CYLINDRICAL GLASS HURRICANES

The cylindrical glass hurricanes protect the flame from the wind, allowing you to enjoy your outdoor events without interruptions. Our cylindrical glass hurricanes are available in two heights - 35 cm and 45 cm - and are the perfect accessory for any outdoor table setting. Experience the perfect balance of aesthetics and functionality with our cylindrical glass hurricanes, featuring three small air holes at the bottom to ensure a beautiful and steady flame on the candle.

#### CYLINDRICAL GLASS HURRICANE

If you want to create an outdoor table setting with a mix of candle holders, our cylindrical glass hurricanes are perfect for our candle holders in size small and size medium.

The cylindrical glass with a height of 35 / 45 cm fits all slim, taper and cylindrical candles with a maximum height of 32 / 42 cm.

We recommend to use candles in matt.

ester & erik cylindrical glass hurricanes H: 35 / 45 cm, Dia: 9 cm