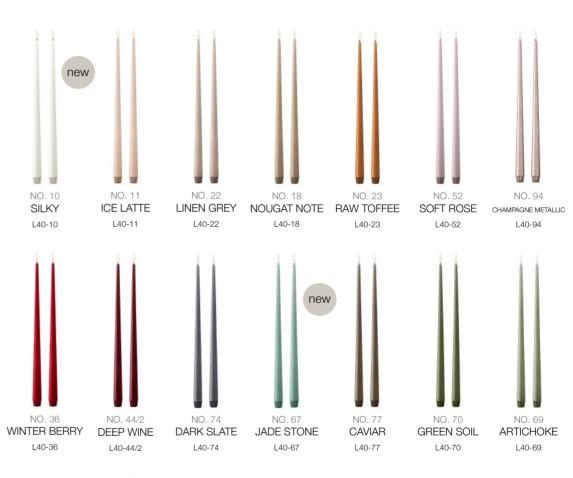

# COLOURS

# 97 COLOURS

At ester & erik, we work with an unusually large colour programme

– because we love variety, and because we believe that colours lend

personality and ambience to every room.

The range comprises 97 colours, and we are continually developing new shades and tints, making sure you can always find just what you are looking for in our large colour universe.

New Spring/Summer 2025 colour: no. 85 Mango.

# TAPER CANDLES

The classic taper candle was the very first candle in our production, and even after 35 years it continues to be our best-selling candle by far. The candle's fine, pointed top has always made it unique – a distinctive feature from which it derives the elegant, slender look that distinguishes it as an ester & erik candle.