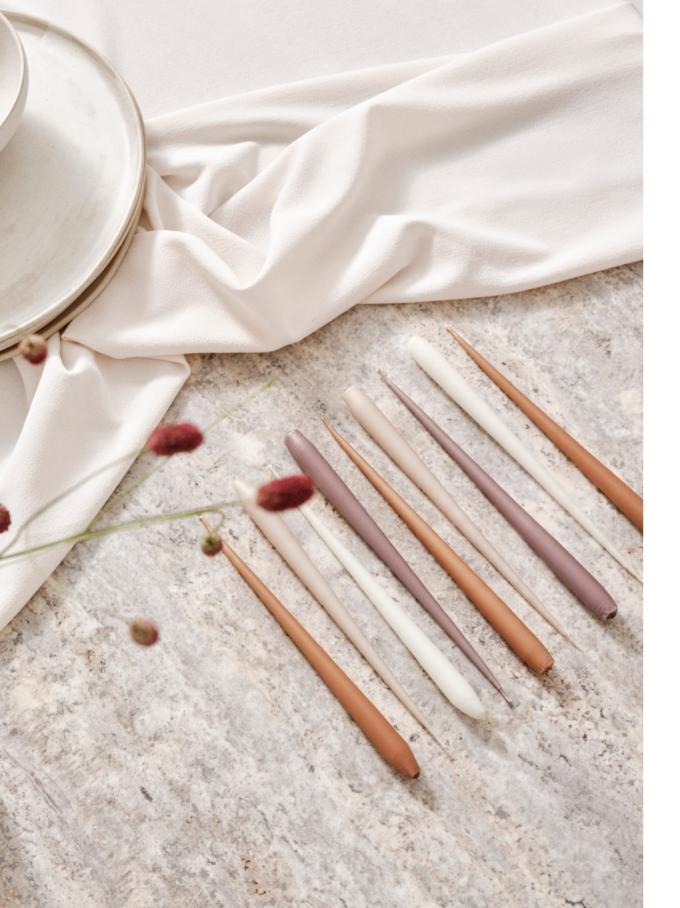

# SLIM CANDLES

The slim candle is an old, traditional candle which has existed for generations, and has been produced in many different shapes and heights. We have done our own interpretation of the slim candle, as a little sister to our popular taper candle – with the same shape and elegance, but with a smaller diameter. The slim candle is supplied in three heights.