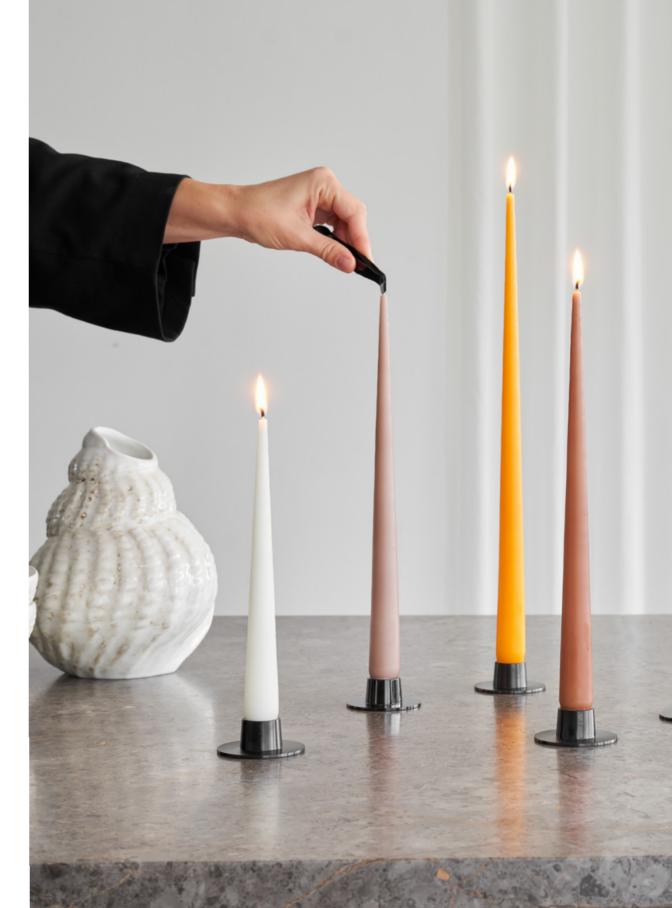

# TAPER CANDLES

The classic taper candle was the very first candle in our production, and even after 35 years it continues to be our best-selling candle by far. The candle's fine, pointed top has always made it unique – a distinctive feature from which it derives the elegant, slender look that distinguishes it as an ester & erik candle.

# **CONE CANDLES**

Our cone candles were originally designed as a decorative Christmas candle intended for use on wreaths and as part of festive decorations. The self-standing cone candle, combined with its classic shape, presents an elegant aesthetic when displayed independently or on our candle plates. Our collection features cone candles in three distinct heights, offering the option to vary heights to individual preferences.

# SLIM CANDLES

The slim candle is an old, traditional candle which has existed for generations, and has been produced in many different shapes and heights. We have done our own interpretation of the slim candle, as a little sister to our popular taper candle – with the same shape and elegance, but with a smaller diameter. The slim candle is supplied in three heights.