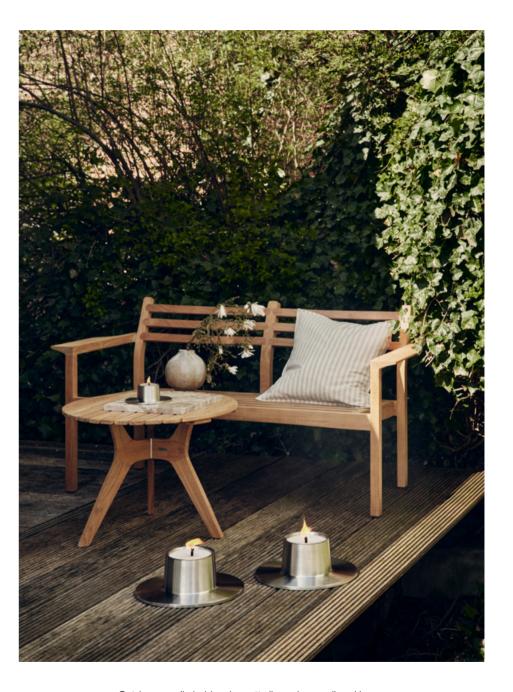

#### **OUTDOOR CANDLE HOLDERS**

Introducing our Outdoor Candle Holder Collection, designed with our indoor candle holder in mind. Make your outdoor space as cozy and enchanting as your indoor haven with these elegant outdoor accessories.

Crafted with attention to detail, our candle holders are constructed from high-quality PVD coated stainless steel, making them scratch and corrosion resistant and ensuring long-lasting use. PVD coating is an environmentally friendly option as it does not release harmful chemicals during the coating process.

Let's create memorable moments, no matter the season.

Outdoor candle holders in matt silver, size small and large.

Outdoor candle holders in matt gold, size small and large.

#### **OUTDOOR CANDLE HOLDERS**

Our Outdoor Candle Holders are available in two sizes and three colours: matt gold, matt silver and matt black. Use the two sizes together or separately and create a magical outdoor space on the terrace or at the front door.