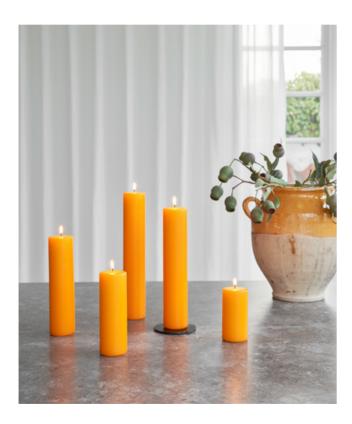

#### CYLINDRICAL CANDLES

A lot of care goes into our cylindrical candles, as it is extremely difficult to produce a cylindrical candle using our dipping method. However, we have succeeded in doing just that, and the result is a beautiful and modern candle which is completely straight at the top. The cylindrical candle is available in two heights, and can easily be combined with our other classic candles, depending on the look you wish to create.