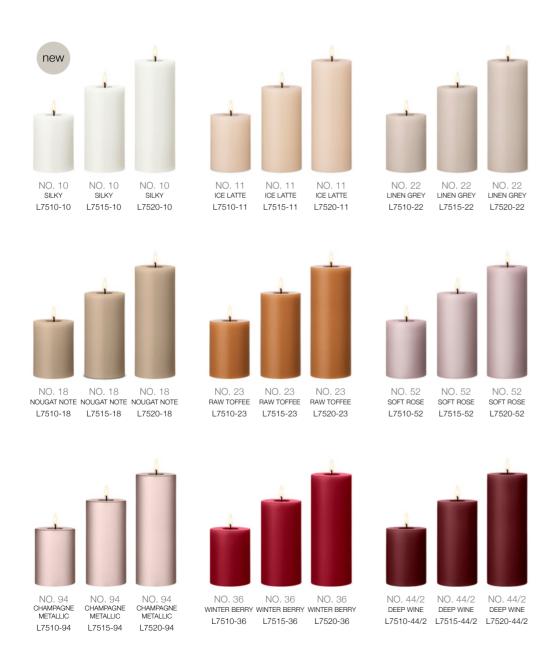

# PILLAR CANDLES

Our pillar candles are available in a large palette of 93 colours and 12 different sizes. Our pillar candles are manufactured using a technique called cold compacting where the high-quality paraffin wax is compressed at a pressure of two tons. The intense pressure results in an exceptionally high-quality candle with unparalleled burn time.

# 97 COLOURS

At ester & erik, we work with an unusually large colour programme

– because we love variety, and because we believe that colours lend

personality and ambience to every room.

The range comprises 97 colours, and we are continually developing new shades and tints, making sure you can always find just what you are looking for in our large colour universe.