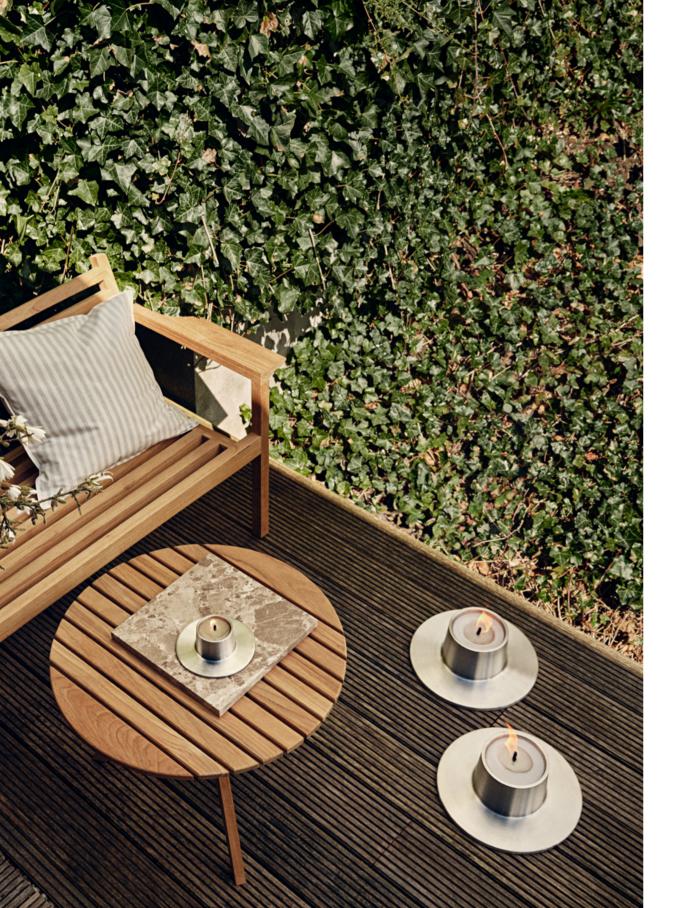

#### **OUTDOOR CANDLE HOLDERS**

Introducing our Outdoor Candle Holder Collection, designed with our indoor candle holder in mind. Make your outdoor space as cozy and enchanting as your indoor haven with these elegant outdoor accessories.

Crafted with attention to detail, our candle holders are constructed from high-quality PVD coated stainless steel, making them scratch and corrosion resistant and ensuring long-lasting use. PVD coating is an environmentally friendly option as it does not release harmful chemicals during the coating process.

Let's create memorable moments, no matter the season.

Outdoor candle holders in matt silver, size small and large.

Outdoor candle holders in matt gold, size small and large.

#### **OUTDOOR CANDLE HOLDERS**

Our Outdoor Candle Holders are available in two sizes and three colours: matt gold, matt silver and matt black. Use the two sizes together or separately and create a magical outdoor space on the terrace or at the front door.