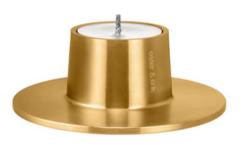

#### **ACCESSORIES**

Our collection of accessories first saw the light of day when Erik Møller created our candle holder for his and Ester's silver wedding anniversary. Since then, the range has grown to include candle plates, candle extinguishers and candle sticks for decorations. All our accessories are classic and elegant designs, with the candle as the key element.

#### **CANDLE HOLDERS**

Designed by Erik for his and Ester's silver wedding anniversary, our classic, stylish candle holder has since become one of our best-selling accessories. Size medium holds both taper candles and cylindrical candles and size small can be used with our slim candles.

ester & erik candle holder, small Fits slim candles H: 1,8 cm, Dia: 4 cm (inner dia: 1,5 cm)

Shiny Gold

SKU: 677-90

Matt Gold

SKU: 677-94

Matt Silver

SKU: 677-96

Shiny Rose Gold SKU: 677-70