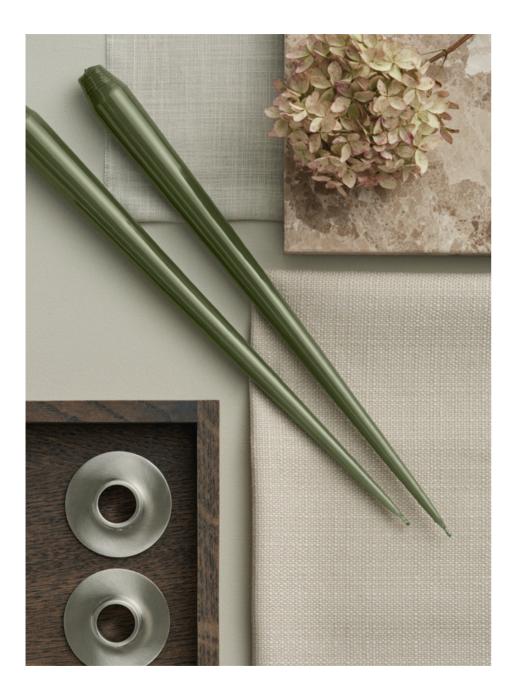

# CANDLE EXTINGUISHERS

The candle extinguishers enable you to extinguish candles completely so that the wick remains intact and you avoid creating unnecessary smoke. The candle extinguisher is also practical, as it can be used to remove any lacquer around the wick which collects when burning candles with a lacquered or metallic finish. This ensures that the candle can easily be relit.

ester & erik candle extinguisher L: 11 cm

Shiny Silver SKU: 111-92 S

Shiny Black SKU: 111-74

Shiny Rose Gold SKU: 111-70

ester & erik A/S Bergsøesvej 23 DK - 8600 Silkeborg