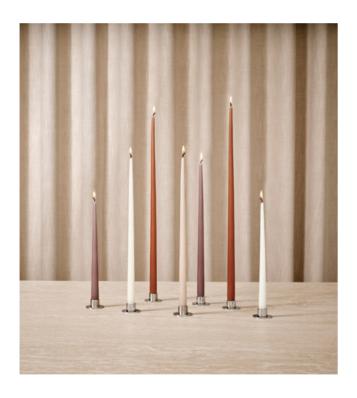

# TAPER CANDLES

The classic taper candle was the very first candle in our production, and even after 35 years it continues to be our best-selling candle by far. The candle's fine, pointed top has always made it unique – a distinctive feature from which it derives the elegant, slender look that distinguishes it as an ester & erik candle.

# SLIM CANDLES

The slim candle is an old, traditional candle which has existed for generations, and has been produced in many different shapes and heights. We have done our own interpretation of the slim candle, as a little sister to our popular taper candle – with the same shape and elegance, but with a smaller diameter. The slim candle is supplied in three heights.