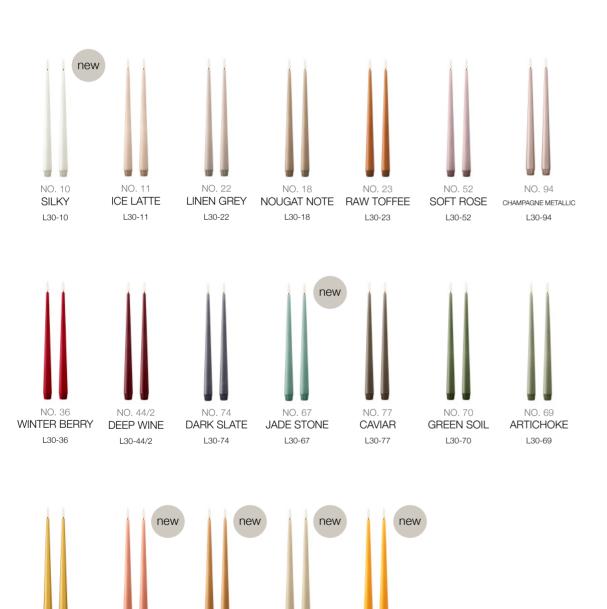

# 97 COLOURS

At ester & erik, we work with an unusually large colour programme

– because we love variety, and because we believe that colours lend

personality and ambience to every room.

The range comprises 97 colours, and we are continually developing new shades and tints, making sure you can always find just what you are looking for in our large colour universe.

New Spring/Summer 2025 colour: no. 85 Mango.