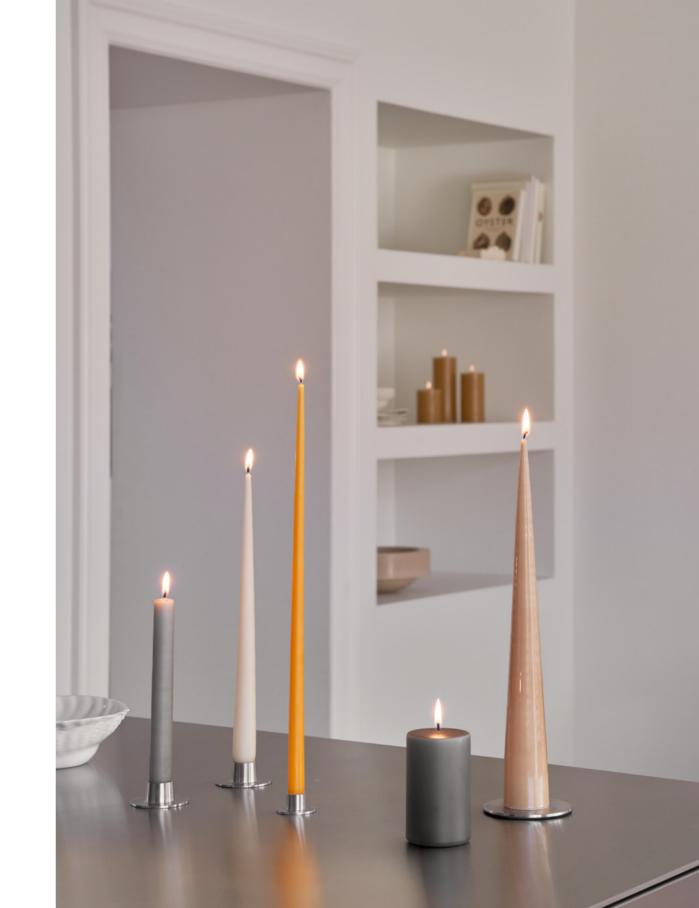

# TAPER CANDLES

The classic taper candle was the very first candle in our production, and even after 35 years it continues to be our best-selling candle by far. The candle's fine, pointed top has always made it unique – a distinctive feature from which it derives the elegant, slender look that distinguishes it as an ester & erik candle.

# **CONE CANDLES**

Our cone candles were originally designed as a decorative Christmas candle intended for use on wreaths and as part of festive decorations. The self-standing cone candle, combined with its classic shape, presents an elegant aesthetic when displayed independently or on our candle plates. Our collection features cone candles in three distinct heights, offering the option to vary heights to individual preferences.

# SLIM CANDLES

The slim candle is an old, traditional candle which has existed for generations, and has been produced in many different shapes and heights. We have done our own interpretation of the slim candle, as a little sister to our popular taper candle – with the same shape and elegance, but with a smaller diameter. The slim candle is supplied in three heights.

#### CYLINDRICAL CANDLES

A lot of care goes into our cylindrical candles, as it is extremely difficult to produce a cylindrical candle using our dipping method. However, we have succeeded in doing just that, and the result is a beautiful and modern candle which is completely straight at the top. The cylindrical candle is available in two heights, and can easily be combined with our other classic candles, depending on the look you wish to create.