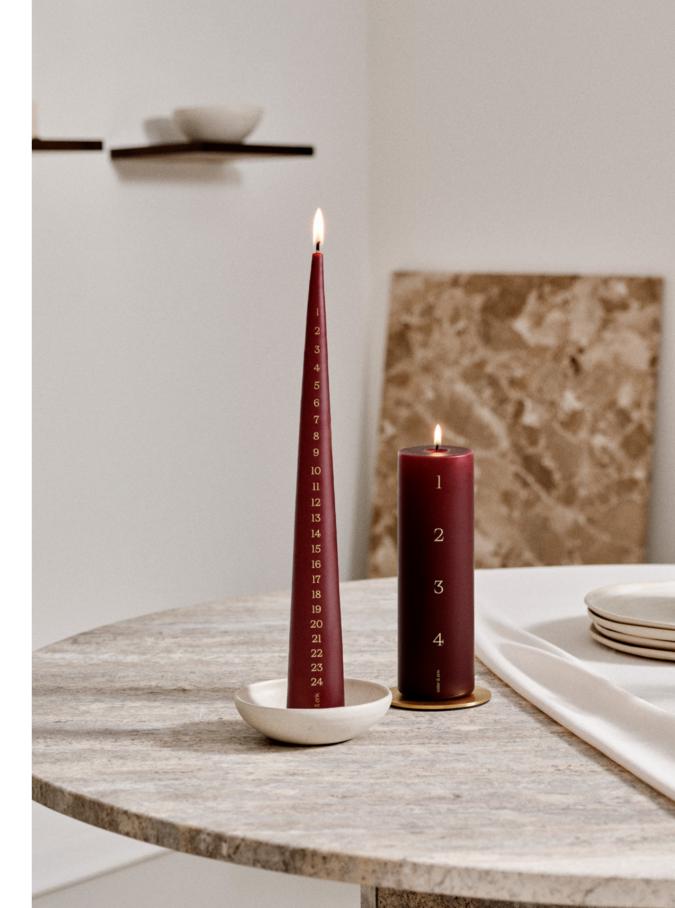

#### **CALENDAR CANDLES**

Calendar candles are for many people a fixed tradition in December. The tradition relates to a lot of joy, and with butterflies in the stomach you count the days to Christmas eve. The flickering flame of the candle evokes a sense of magic during peaceful moments spent with loved ones. Our calendar candles are available as both cone and pillar candles, offered in 14 sophisticated colors. Their classic design exudes elegance and can stand alone as a beautiful centerpiece, be displayed on our candle plate or any other suitable surface.

# ADVENT CANDLES

Our Advent candle is an alternative to the traditional Advent wreath.

Light the candle every Sunday of Advent and count the weeks till

Christmas eve. The flame of the candle creates a magical feeling in a

peaceful time together with your loved ones.

We have launched our Advent candle in nine elegant, selected colors.