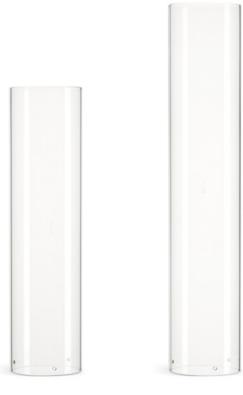

#### CYLINDRICAL GLASS HURRICANES

The cylindrical glass hurricanes protect the flame from the wind, allowing you to enjoy your outdoor events without interruptions. Our cylindrical glass hurricanes are available in two heights - 35 cm and 45 cm - and are the perfect accessory for any outdoor table setting. Experience the perfect balance of aesthetics and functionality with our cylindrical glass hurricanes, featuring three small air holes at the bottom to ensure a beautiful and steady flame on the candle.

The cylindrical glass with a height of 35 / 45 cm fits all slim, taper and cylindrical candles with a maximum height of 32 / 42 cm.

We recommend to use candles in matt.

ester & erik cylindrical glass hurricanes H: 35 / 45 cm, Dia: 9 cm

Height: 35 cm SKU: 835-00

Height: 45 cm SKU: 845-00