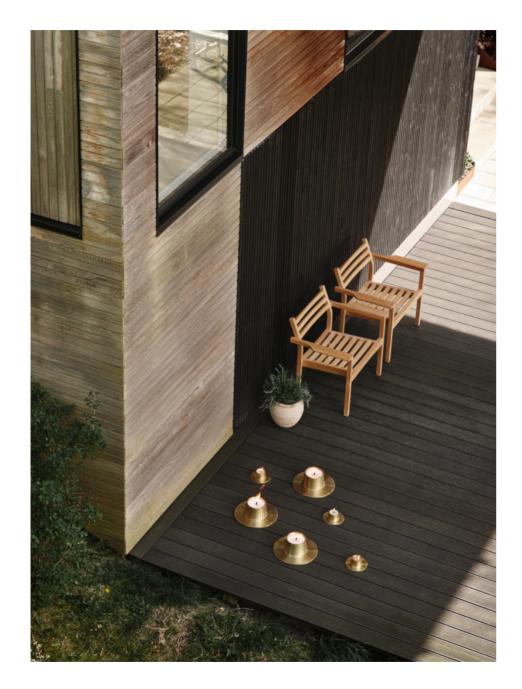

#### **OUTDOOR CANDLE HOLDERS**

Introducing our Outdoor Candle Holder Collection, designed with our indoor candle holder in mind. Make your outdoor space as cozy and enchanting as your indoor haven with these elegant outdoor accessories.

Crafted with attention to detail, our candle holders are constructed from high-quality PVD coated stainless steel, making them scratch and corrosion resistant and ensuring long-lasting use. PVD coating is an environmentally friendly option as it does not release harmful chemicals during the coating process.

Let's create memorable moments, no matter the season.

Outdoor candle holders in matt silver, size small and large.

Outdoor candle holders in matt gold, size small and large.

#### **OUTDOOR CANDLE HOLDERS**

Our Outdoor Candle Holders are available in two sizes and three colours: matt gold, matt silver and matt black. Use the two sizes together or separately and create a magical outdoor space on the terrace or at the front door.