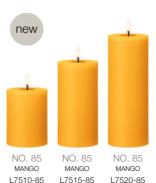

# PILLAR CANDLES

Our pillar candles are available in a large palette of 93 colours and 12 different sizes. Our pillar candles are manufactured using a technique called cold compacting where the high-quality paraffin wax is compressed at a pressure of two tons. The intense pressure results in an exceptionally high-quality candle with unparalleled burn time.

New Spring/Summer 2025 colour: no. 85 Mango.