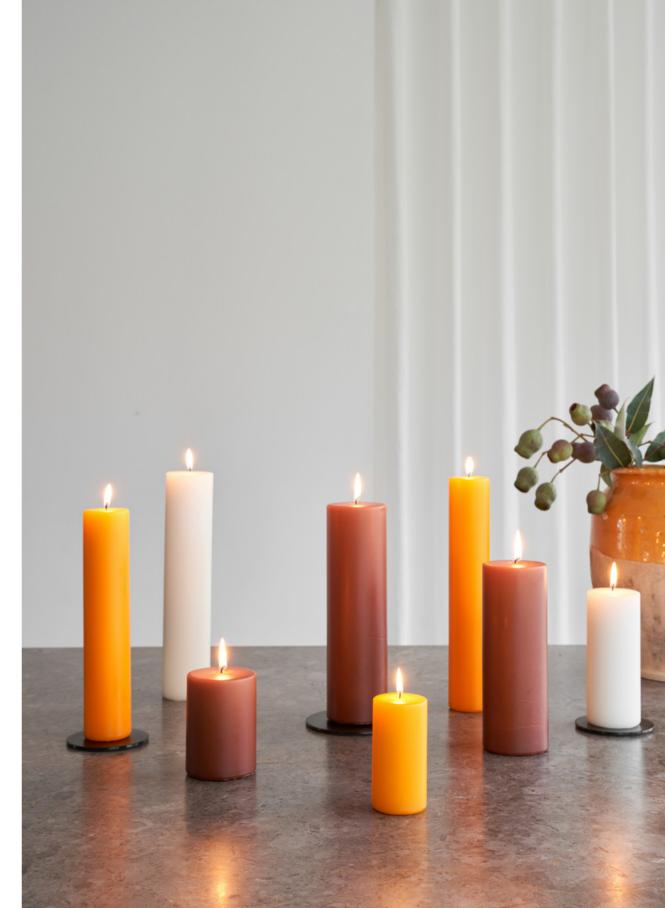

# PILLAR CANDLES

Our pillar candles are available in a large palette of 93 colours and 12 different sizes. Our pillar candles are manufactured using a technique called cold compacting where the high-quality paraffin wax is compressed at a pressure of two tons. The intense pressure results in an exceptionally high-quality candle with unparalleled burn time.

#### CYLINDRICAL CANDLES

A lot of care goes into our cylindrical candles, as it is extremely difficult to produce a cylindrical candle using our dipping method. However, we have succeeded in doing just that, and the result is a beautiful and modern candle which is completely straight at the top. The cylindrical candle is available in two heights, and can easily be combined with our other classic candles, depending on the look you wish to create.

# TAPER CANDLES

The classic taper candle was the very first candle in our production, and even after 35 years it continues to be our best-selling candle by far. The candle's fine, pointed top has always made it unique – a distinctive feature from which it derives the elegant, slender look that distinguishes it as an ester & erik candle.