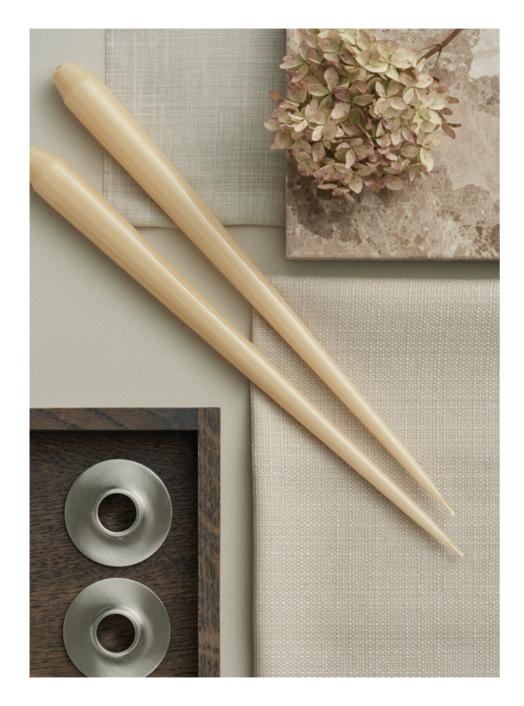

# **CONE CANDLES**

Our cone candles were originally designed as a decorative Christmas candle intended for use on wreaths and as part of festive decorations. The self-standing cone candle, combined with its classic shape, presents an elegant aesthetic when displayed independently or on our candle plates. Our collection features cone candles in three distinct heights, offering the option to vary heights to individual preferences.