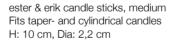

SKU: 677-75

Matt Rose Gold SKU: 677-71

ester & erik candle holder, medium Fits taper- and cylindrical candles H: 2,3 cm, Dia: 6 cm (inner dia: 2,2 cm)

Shiny Gold

SKU: 777-90

Matt Gold

SKU: 777-94

Shiny Silver