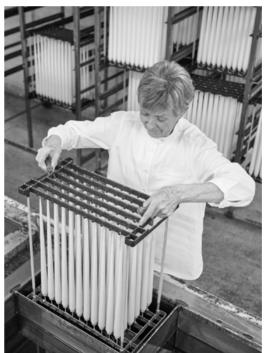

All of our taper-, slim-, cone- and cylindrical candles are self-extinguishing, ensuring that the flame naturally extinguishes itself 2-3 centimeters from the bottom.

Ester holding 100% pure paraffin wax.

#### **COLOURED BY HAND**

To achieve the best result when colouring a frame with up to 66 candles, we are keeping up our tradition of hand-dipping the candles in coloured wax.

Our special technique ensures a smooth and dirtfree finish, with each candle receiving individual attention during the process. Our unique overdipping wax brings out vibrant colors for a highquality finish every time.