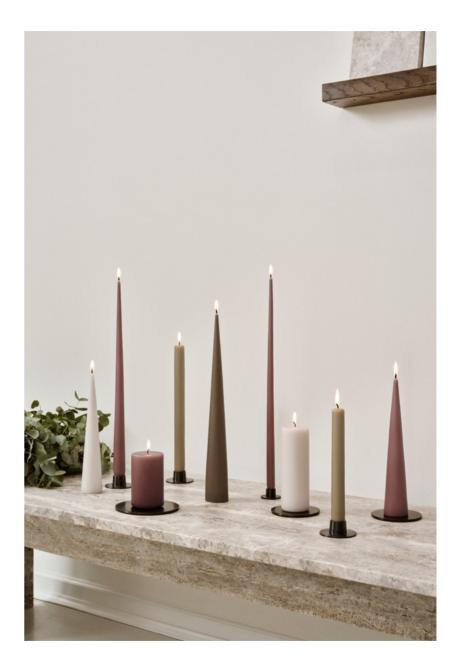

# TAPER CANDLES

The classic taper candle was the very first candle in our production, and even after 35 years it continues to be our best-selling candle by far. The candle's fine, pointed top has always made it unique – a distinctive feature from which it derives the elegant, slender look that distinguishes it as an ester & erik candle.

# **CONE CANDLES**

Our cone candles were originally designed as a decorative Christmas candle intended for use on wreaths and as part of festive decorations. The self-standing cone candle, combined with its classic shape, presents an elegant aesthetic when displayed independently or on our candle plates. Our collection features cone candles in three distinct heights, offering the option to vary heights to individual preferences.

# SLIM CANDLES

The slim candle is an old, traditional candle which has existed for generations, and has been produced in many different shapes and heights. We have done our own interpretation of the slim candle, as a little sister to our popular taper candle – with the same shape and elegance, but with a smaller diameter. The slim candle is supplied in three heights.

#### CYLINDRICAL CANDLES

A lot of care goes into our cylindrical candles, as it is extremely difficult to produce a cylindrical candle using our dipping method. However, we have succeeded in doing just that, and the result is a beautiful and modern candle which is completely straight at the top. The cylindrical candle is available in two heights, and can easily be combined with our other classic candles, depending on the look you wish to create.

# PILLAR CANDLES

Our pillar candles are available in a large palette of 93 colours and 12 different sizes. Our pillar candles are manufactured using a technique called cold compacting where the high-quality paraffin wax is compressed at a pressure of two tons. The intense pressure results in an exceptionally high-quality candle with unparalleled burn time.