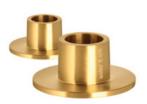

#### **CANDLE HOLDERS**

Designed by Erik for his and Ester's silver wedding anniversary, our classic, stylish candle holder has since become one of our best-selling accessories. Size medium holds both taper candles and cylindrical candles and size small can be used with our slim candles.

ester & erik candle holder, small Fits slim candles H: 1,8 cm, Dia: 4 cm (inner dia: 1,5 cm)

Shiny Gold

SKU: 677-90

Matt Gold

SKU: 677-94

Matt Silver

SKU: 677-96

Shiny Rose Gold SKU: 677-70

SKU: 677-75

Matt Rose Gold SKU: 677-71

ester & erik candle holder, medium Fits taper- and cylindrical candles H: 2,3 cm, Dia: 6 cm (inner dia: 2,2 cm)

Shiny Gold

SKU: 777-90

Matt Gold

SKU: 777-94

Shiny Silver