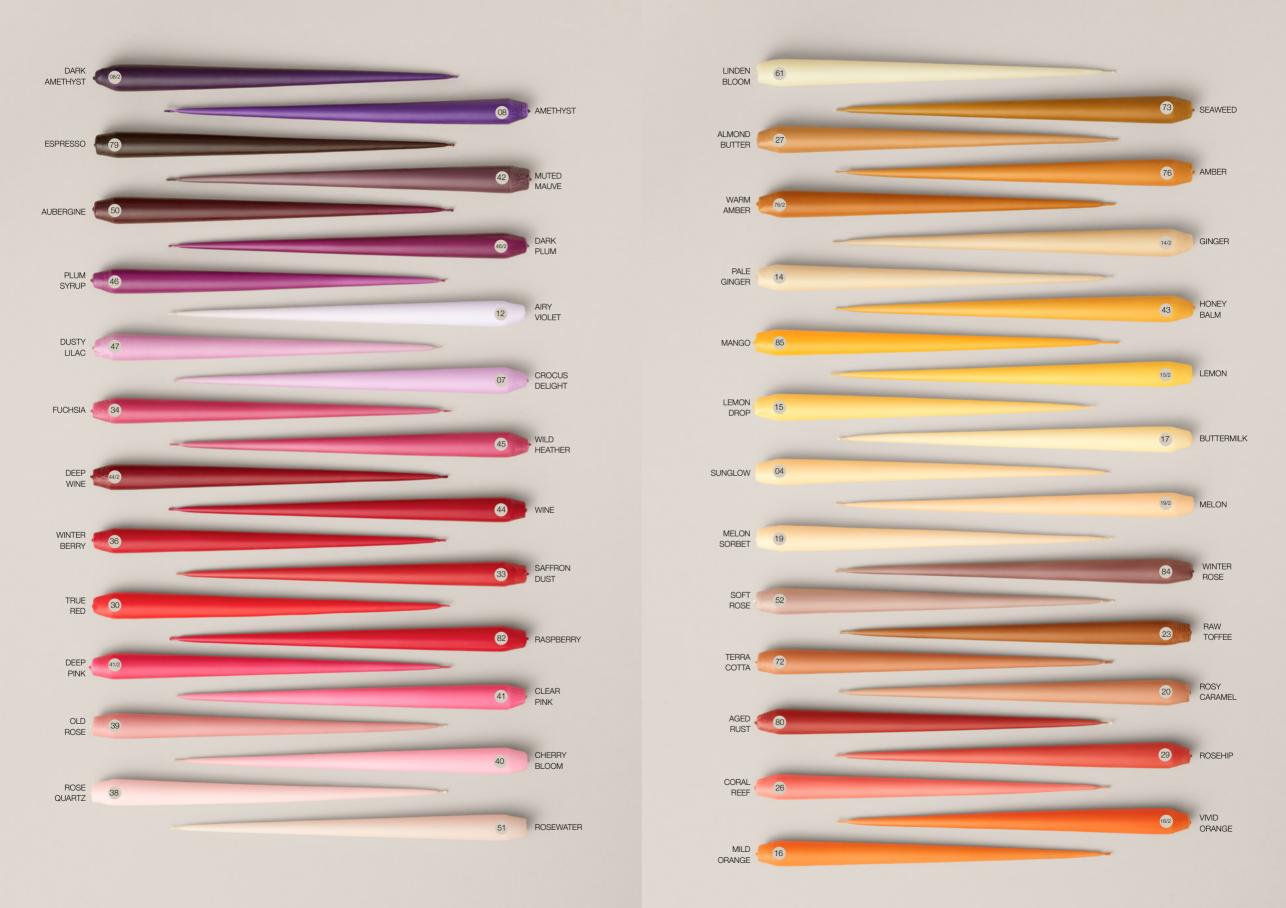

# COLOURS

# 97 COLOURS

At ester & erik, we work with an unusually large colour programme

– because we love variety, and because we believe that colours lend

personality and ambience to every room.

The range comprises 97 colours, and we are continually developing new shades and tints, making sure you can always find just what you are looking for in our large colour universe.

New Spring/Summer 2025 colour: no. 85 Mango.