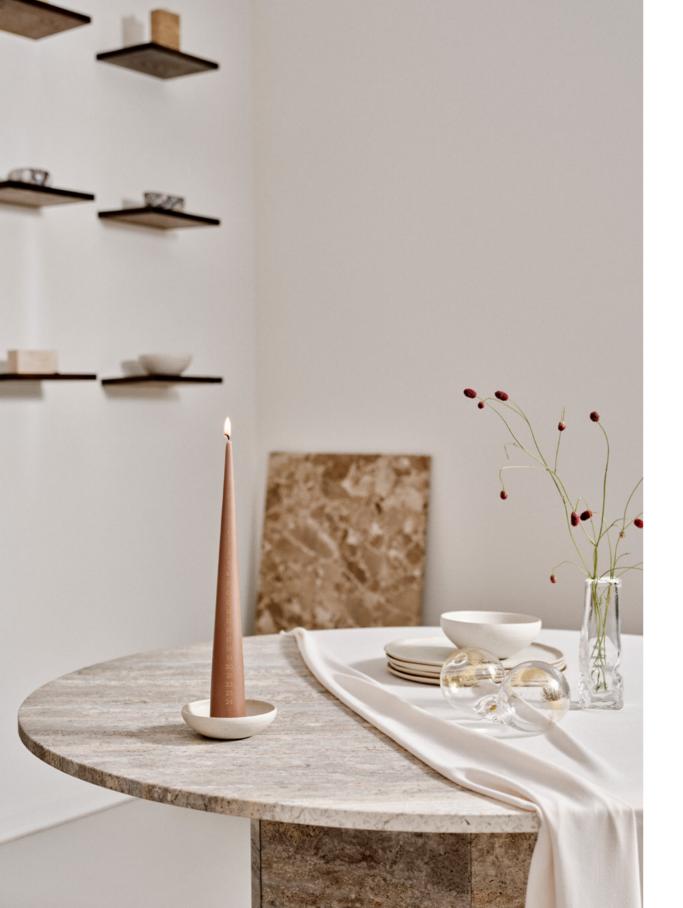

# **CONE CANDLES**

Our cone candles were originally designed as a decorative Christmas candle intended for use on wreaths and as part of festive decorations. The self-standing cone candle, combined with its classic shape, presents an elegant aesthetic when displayed independently or on our candle plates. Our collection features cone candles in three distinct heights, offering the option to vary heights to individual preferences.