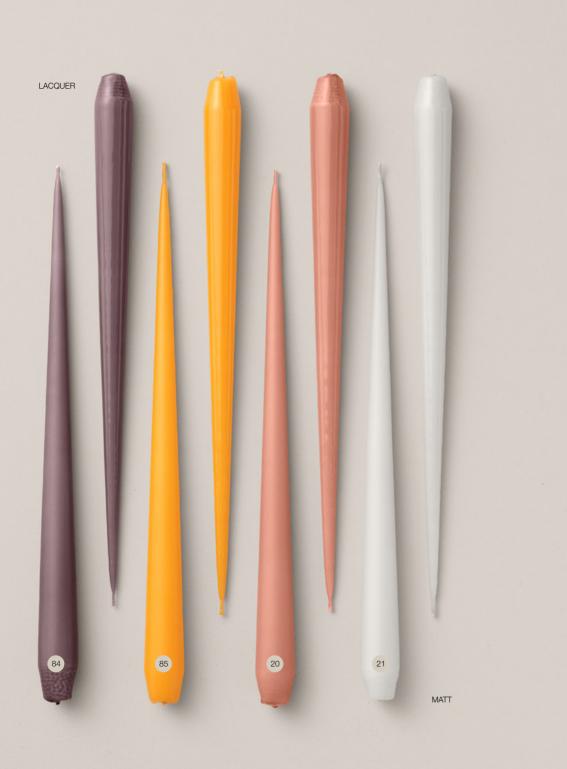

New Spring/Summer 2025 colour: no. 85 Mango.

# MATT AND LACQUER FINISH

All our classic candles are also available with a lacquer finish for even more colour options – designed to tastefully light up any season or occasion. All of our lacquer candles are lacquered by hand.