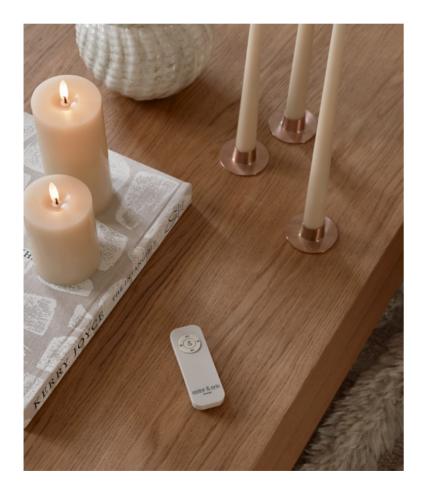

#### LED REMOTE CONTROL

The ester & erik remote control is designed to operate with all ester & erik LED candles.

Choose from four different timer function settings and let your ester & erik LED candles be lit for 4, 6, 8 or 10 hours. The distinctive ester & erik logo positioned in the center serves as the easily accessible ON/OFF button, enabling you to effortlessly control all of your ester & erik LED candles at once.