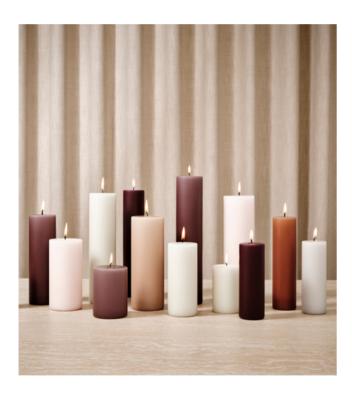

# PILLAR CANDLES

Our pillar candles are available in a large palette of 93 colours and 12 different sizes. Our pillar candles are manufactured using a technique called cold compacting where the high-quality paraffin wax is compressed at a pressure of two tons. The intense pressure results in an exceptionally high-quality candle with unparalleled burn time.