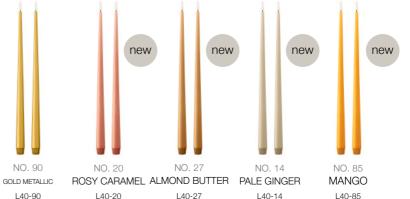

# COLOURS

# 97 COLOURS

At ester & erik, we work with an unusually large colour programme

– because we love variety, and because we believe that colours lend

personality and ambience to every room.

The range comprises 97 colours, and we are continually developing new shades and tints, making sure you can always find just what you are looking for in our large colour universe.

New Spring/Summer 2025 colour: no. 85 Mango.

# MATT AND LACQUER FINISH

All our classic candles are also available with a lacquer finish for even more colour options – designed to tastefully light up any season or occasion. All of our lacquer candles are lacquered by hand.